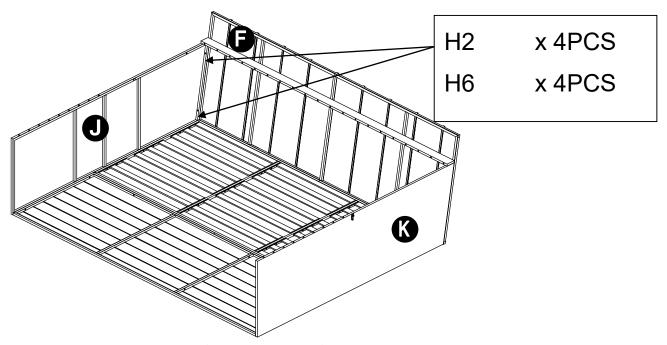

Attach beam (G)to left/right side panel (J/K) by bolt (H2) and washer (H6).

Put roof (A/B/C) on panel (F).

Attach side panel (D/E) to roof (A/B/C/F) by bolt (H1) and washer (H6).

Attach roof (F) to left/right side panel (J/K) by bolt (H2) and washer (H6).