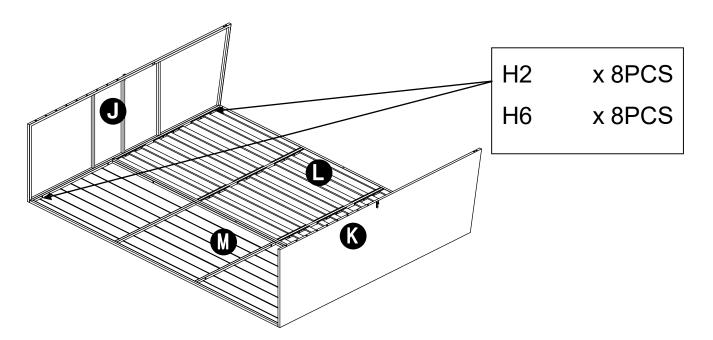

### **Buckle instructions:**

Locker positions.

Attach upper panel (L) to lower panel (M) by bolt (H2) and washer (H6).

Attach left/right side panel (J/K) to upper/lower panel (L/M) by bolt (H2) and washer (H6).

Attach beam (G)to left/right side panel (J/K) by bolt (H2) and washer (H6).

Put roof (A/B/C) on panel (F).

Attach side panel (D/E) to roof (A/B/C/F) by bolt (H1) and washer (H6).

Attach roof (F) to left/right side panel (J/K) by bolt (H2) and washer (H6).