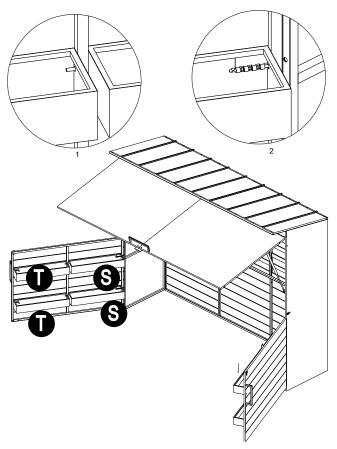

Insert the flowerpot 1 and 2 (S/T) into the hinge at L/R door (Q/R), and then fix the other end of the flowerpot with safty pin.

Attach L/R Universal wheel (Y) to the L/R connector (U/A5), lock them by Nut (H5).

Bolt H4 x 4PCS

Washer H6 x 4PCS

Attach the Left Connector (U) to the left door (Q), attach the right

Connector (A5) to right door (R) by bolt (H4) and flat washer (H6).

Place the big rack (W) and the small rack (X) on the Back Decorative Panel (L), magnetic suction lamp (A2) onto the middle roof (B).