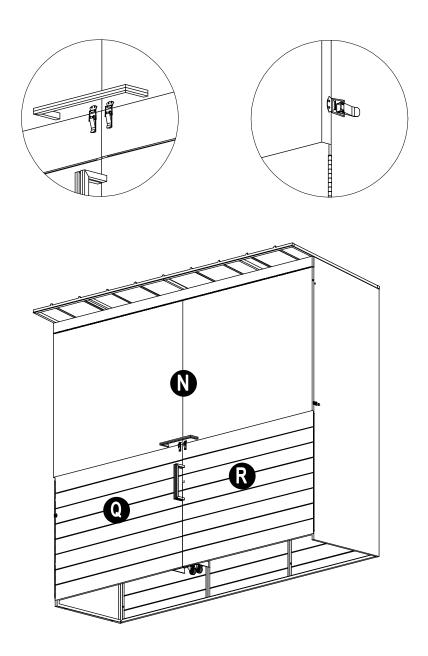

Bolt H4 x 4PCS

Washer H6 x 4PCS

Attach the Left Connector (U) to the left door (Q), attach the right

Connector (A5) to right door (R) by bolt (H4) and flat washer (H6).

Place the big rack (W) and the small rack (X) on the Back Decorative Panel (L), magnetic suction lamp (A2) onto the middle roof (B).

Attach the support bar (B1) to the L/R side panel (J/K) with bolt (H1)