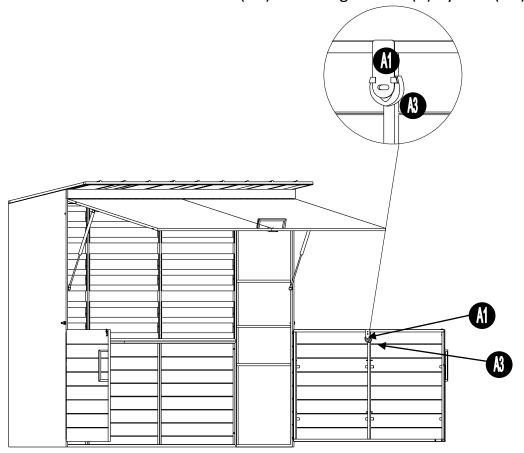

Attach the L/R right Doorknob V to the L/R Door (Q/R), attach Doorknob (A4) to the door (N) by Bolt (H11).

Attach the Remote Holder (A3) to the Right Door (R) by Bolt (H8).

Place remote control (A1) onto remote control holder (A3).