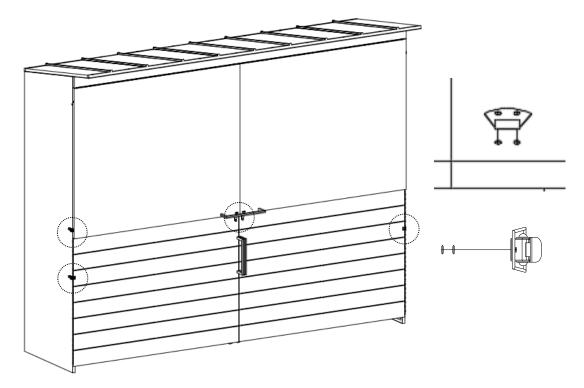

#### **Support Bar instructions:**

Lock the support bar (B1) to ensure the stability of the flip door (N) in case of strong wind.

Attach Left Fixed Flap (B2) to the left door (J), and attach Fixed Flap (B3) to the right door (K) with bolt (H1) and flat washer (H6).

## **Fixed Flap instructions:**

Rotate downward and Lock the L/R buckles when L/R doors open, prevent strong wind from blowing the door.