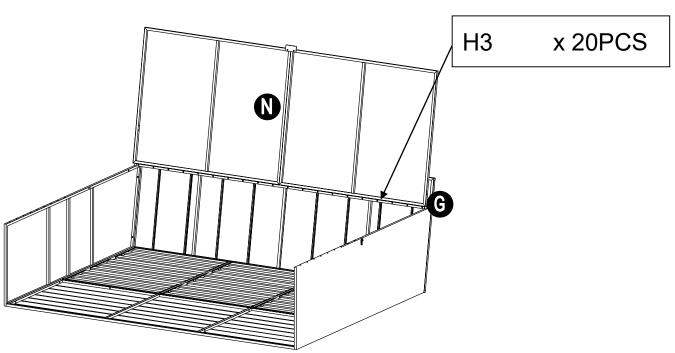

Attach door (N) to beam (G) by bolts (H3).

Attach Gas Lift (P) to the Flip Door (N), the left side panel (J) and the right side panel (K) by Bolt (H3).

Attach the hinge at the left door (Q) and the right door (R) to the left side panel (J) and the right side panel (K) by Bolt (H3) and lock them.