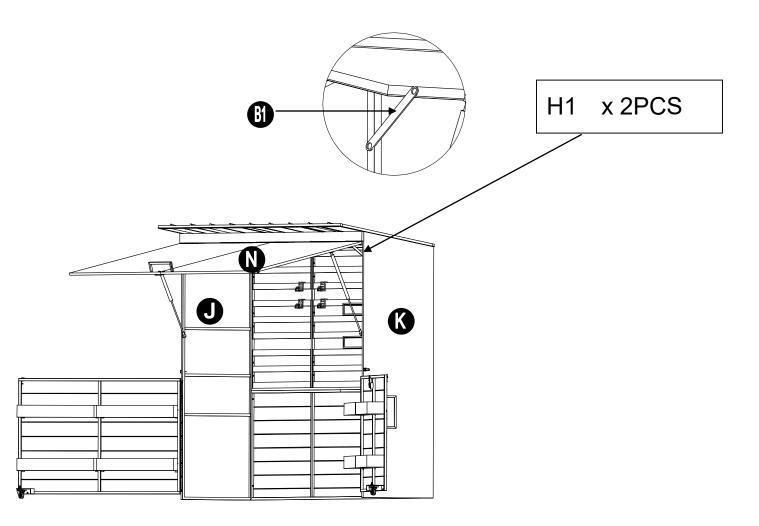

Attach the support bar (B1) to the L/R side panel (J/K) with bolt (H1)

#### **Support Bar instructions:**

Lock the support bar (B1) to ensure the stability of the flip door (N) in case of strong wind.

Attach Left Fixed Flap (B2) to the left door (J), and attach Fixed Flap (B3) to the right door (K) with bolt (H1) and flat washer (H6).