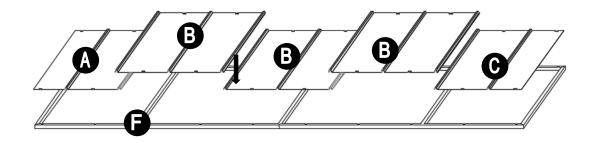

Attach beam (G)to left/right side panel (J/K) by bolt (H2) and washer (H6).

Put roof (A/B/C) on panel (F).

Attach side panel (D/E) to roof (A/B/C/F) by bolt (H1) and washer (H6).

Attach roof (F) to left/right side panel (J/K) by bolt (H2) and washer (H6).