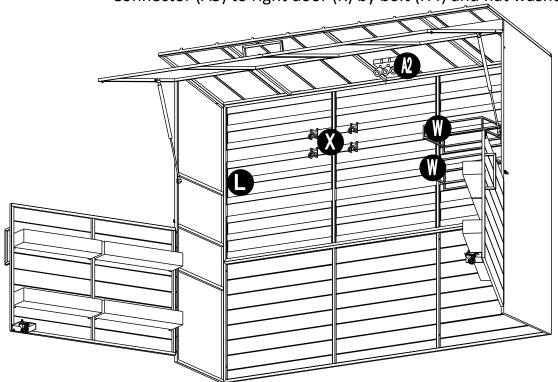

Bolt H4 x 4PCS

Washer H6 x 4PCS

Attach the Left Connector (U) to the left door (Q), attach the right

Connector (A5) to right door (R) by bolt (H4) and flat washer (H6).

Place the big rack (W) and the small rack (X) on the Back Decorative Panel (L), magnetic suction lamp (A2) onto the middle roof (B).