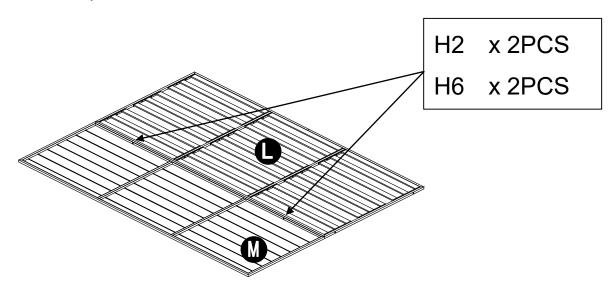

### **Buckle instructions:**

Locker positions.

Attach upper panel (L) to lower panel (M) by bolt (H2) and washer (H6).

Attach left/right side panel (J/K) to upper/lower panel (L/M) by bolt (H2) and washer (H6).