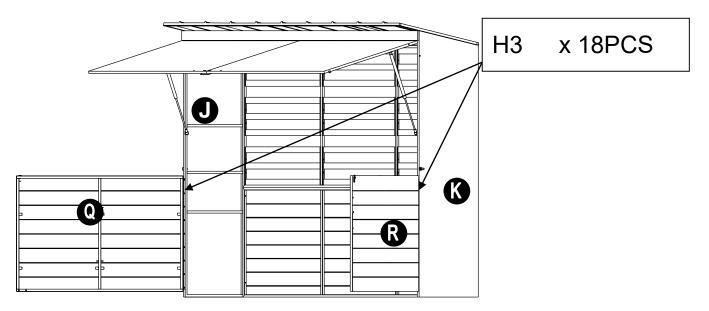

Bolt H4 x 4PCS

Washer H6 x 4PCS

Attach the Left Connector (U) to the left door (Q), attach the right

Connector (A5) to right door (R) by bolt (H4) and flat washer (H6).

Place the big rack (W) and the small rack (X) on the Back Decorative Panel (L), magnetic suction lamp (A2) onto the middle roof (B).