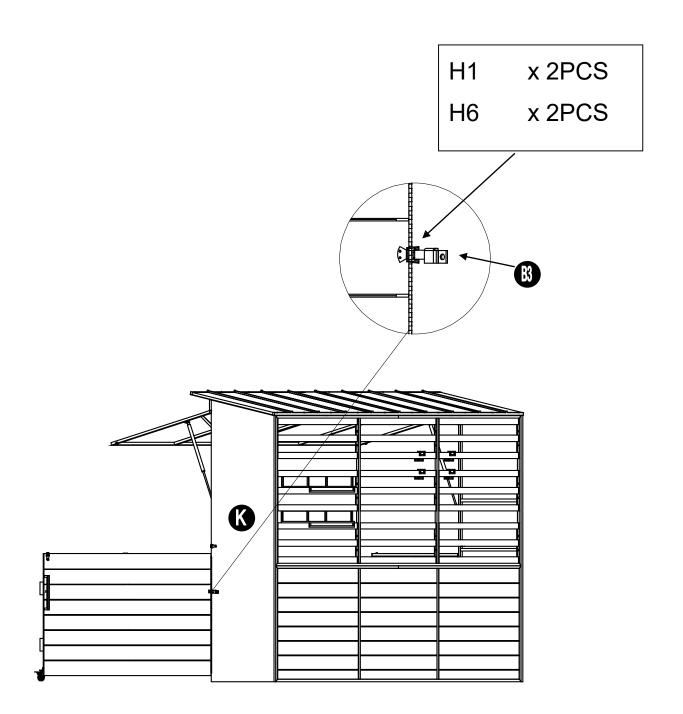

#### **Support Bar instructions:**

Lock the support bar (B1) to ensure the stability of the flip door (N) in case of strong wind.

Attach Left Fixed Flap (B2) to the left door (J), and attach Fixed Flap (B3) to the right door (K) with bolt (H1) and flat washer (H6).

## **Fixed Flap instructions:**

Rotate downward and Lock the L/R buckles when L/R doors open, prevent strong wind from blowing the door.