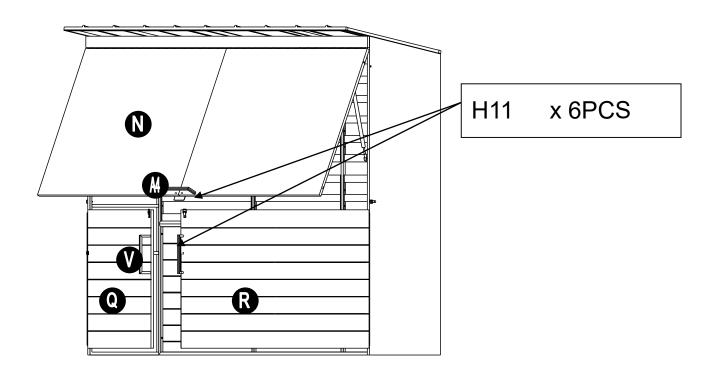

Attach the L/R right Doorknob V to the L/R Door (Q/R), attach Doorknob (A4) to the door (N) by Bolt (H11).

Attach the Remote Holder (A3) to the Right Door (R) by Bolt (H8).

Place remote control (A1) onto remote control holder (A3).