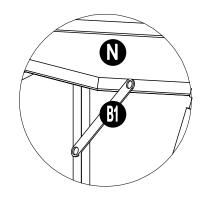

Attach the support bar (B1) to the L/R side panel (J/K) with bolt (H1)

#### **Support Bar instructions:**

Lock the support bar (B1) to ensure the stability of the flip door (N) in case of strong wind.

Attach Left Fixed Flap (B2) to the left door (J), and attach Fixed Flap (B3) to the right door (K) with bolt (H1) and flat washer (H6).