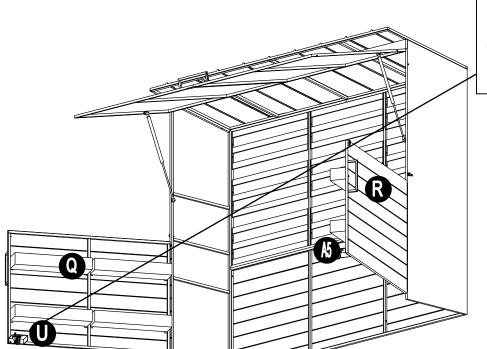

Insert the flowerpot 1 and 2 (S/T) into the hinge at L/R door (Q/R), and then fix the other end of the flowerpot with safty pin.

Attach L/R Universal wheel (Y) to the L/R connector (U/A5), lock them by Nut (H5).

Bolt H4 x 4PCS

Washer H6 x 4PCS

Attach the Left Connector (U) to the left door (Q), attach the right

Connector (A5) to right door (R) by bolt (H4) and flat washer (H6).

Place the big rack (W) and the small rack (X) on the Back Decorative Panel (L), magnetic suction lamp (A2) onto the middle roof (B).