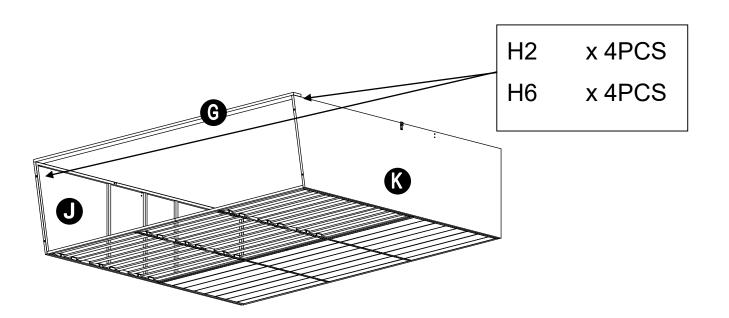

Attach beam (G)to left/right side panel (J/K) by bolt (H2) and washer (H6).

Put roof (A/B/C) on panel (F).

Attach side panel (D/E) to roof (A/B/C/F) by bolt (H1) and washer (H6).

Attach roof (F) to left/right side panel (J/K) by bolt (H2) and washer (H6).