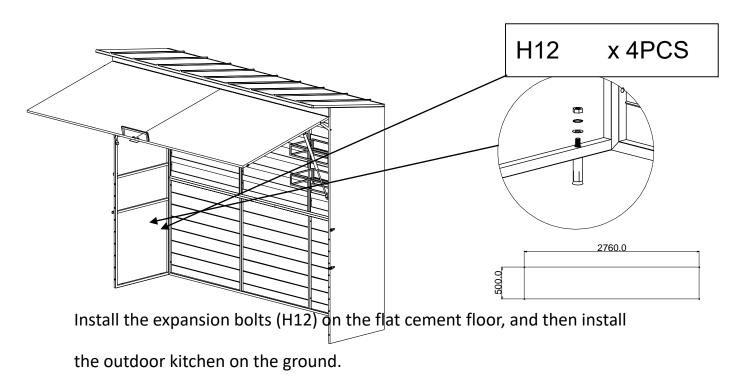

# **Outdoor BBQ Storage Shack**

| No. | Description       | Qty |     |                       |    |
|-----|-------------------|-----|-----|-----------------------|----|
| А   | Left Roof         | 1   | U   | Left Wheel Connector  | 1  |
| В   | Middle Roof       | 3   | V   | L/R Doorknob          | 2  |
| С   | Right Roof        | 1   | W   | Big Shelf             | 2  |
| D   | Roof Side Panel 1 | 1   | Х   | Small Shelf           | 4  |
| Е   | Roof Side Panel 2 | 1   | Υ   | Wheel                 | 2  |
| F   | Top Panel         | 1   | A1  | Remote Control        | 1  |
| G   | Beam              | 1   | A2  | Light                 | 1  |
| J   | Left Side Panel   | 1   | A3  | Remote Holder         | 1  |
| K   | Right Side Panel  | 1   | A4  | Flip Doorknob         | 1  |
| L   | Back Upper Panel  | 1   | A5  | Right Wheel Connector | 1  |
| М   | Back lower Panel  | 1   | H1  | Bolt M6*15            | 22 |
| N   | Door              | 1   | H2  | Bolt M6*35            | 18 |
| Р   | Gas Lift          | 2   | H3  | Bolt M4*10            | 46 |
| Q   | Left Door         | 1   | H4  | Hexagon Bolt M6*15    | 4  |
| R   | Right Door        | 1   | H5  | Nut M12               | 2  |
| S   | Flowerpot 1       | 4   | H6  | Washer M6             | 42 |
| Т   | Flowerpot 2       | 4   | H7  | Allen Wrench M6       | 1  |
| B1  | Support Bar       | 2   | H8  | Screw 4.8*10          | 2  |
| B2  | Left Fixed Part   | 1   | H9  | Wrench M6             | 1  |
| В3  | Right Fixed Part  | 1   | H10 | Wrench M12            | 1  |
|     |                   |     | H11 | Bolt M4*30            | 6  |
|     |                   |     | H12 | Bolt M10*100          | 4  |
|     |                   |     | H13 | Bolt M4*15            | 4  |
|     |                   |     | H14 | Connector 1           | 6  |
|     |                   |     | H15 | Connector 2           | 6  |