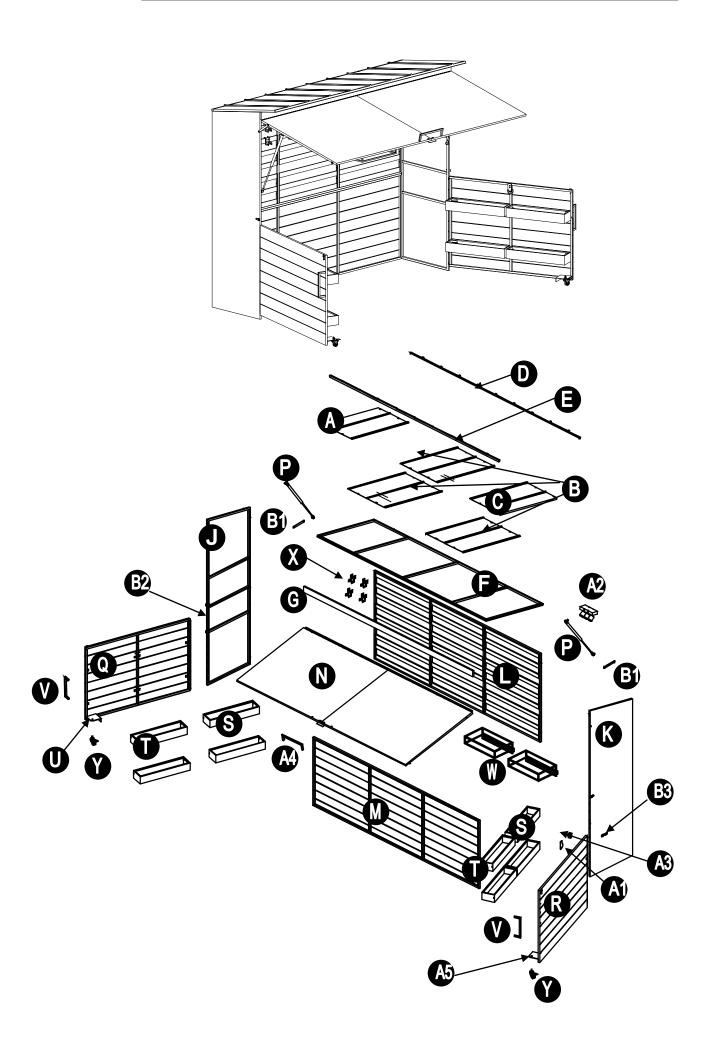

# **Outdoor BBQ Storage Shack**

| No. | Description       | Qty |     |                       |    |
|-----|-------------------|-----|-----|-----------------------|----|
| А   | Left Roof         | 1   | U   | Left Wheel Connector  | 1  |
| В   | Middle Roof       | 3   | V   | L/R Doorknob          | 2  |
| С   | Right Roof        | 1   | W   | Big Shelf             | 2  |
| D   | Roof Side Panel 1 | 1   | Х   | Small Shelf           | 4  |
| Е   | Roof Side Panel 2 | 1   | Υ   | Wheel                 | 2  |
| F   | Top Panel         | 1   | A1  | Remote Control        | 1  |
| G   | Beam              | 1   | A2  | Light                 | 1  |
| J   | Left Side Panel   | 1   | A3  | Remote Holder         | 1  |
| K   | Right Side Panel  | 1   | A4  | Flip Doorknob         | 1  |
| L   | Back Upper Panel  | 1   | A5  | Right Wheel Connector | 1  |
| М   | Back lower Panel  | 1   | H1  | Bolt M6*15            | 22 |
| N   | Door              | 1   | H2  | Bolt M6*35            | 18 |
| Р   | Gas Lift          | 2   | H3  | Bolt M4*10            | 46 |
| Q   | Left Door         | 1   | H4  | Hexagon Bolt M6*15    | 4  |
| R   | Right Door        | 1   | H5  | Nut M12               | 2  |
| S   | Flowerpot 1       | 4   | H6  | Washer M6             | 42 |
| Т   | Flowerpot 2       | 4   | H7  | Allen Wrench M6       | 1  |
| B1  | Support Bar       | 2   | H8  | Screw 4.8*10          | 2  |
| B2  | Left Fixed Part   | 1   | H9  | Wrench M6             | 1  |
| В3  | Right Fixed Part  | 1   | H10 | Wrench M12            | 1  |
|     |                   |     | H11 | Bolt M4*30            | 6  |
|     |                   |     | H12 | Bolt M10*100          | 4  |
|     |                   |     | H13 | Bolt M4*15            | 4  |
|     |                   |     | H14 | Connector 1           | 6  |
|     |                   |     | H15 | Connector 2           | 6  |

### **Buckle instructions:**

Locker positions.

Attach upper panel (L) to lower panel (M) by bolt (H2) and washer (H6).

Attach left/right side panel (J/K) to upper/lower panel (L/M) by bolt (H2) and washer (H6).

Attach beam (G)to left/right side panel (J/K) by bolt (H2) and washer (H6).

Put roof (A/B/C) on panel (F).

Attach side panel (D/E) to roof (A/B/C/F) by bolt (H1) and washer (H6).

Attach roof (F) to left/right side panel (J/K) by bolt (H2) and washer (H6).

Attach door (N) to beam (G) by bolts (H3).

Attach Gas Lift (P) to the Flip Door (N), the left side panel (J) and the right side panel (K) by Bolt (H3).

Attach the hinge at the left door (Q) and the right door (R) to the left side panel (J) and the right side panel (K) by Bolt (H3) and lock them.

Attach the L/R right Doorknob V to the L/R Door (Q/R), attach Doorknob (A4) to the door (N) by Bolt (H11).

Attach the Remote Holder (A3) to the Right Door (R) by Bolt (H8).

Place remote control (A1) onto remote control holder (A3).

Insert the flowerpot 1 and 2 (S/T) into the hinge at L/R door (Q/R), and then fix the other end of the flowerpot with safty pin.

Attach L/R Universal wheel (Y) to the L/R connector (U/A5), lock them by Nut (H5).

Bolt H4 x 4PCS

Washer H6 x 4PCS

Attach the Left Connector (U) to the left door (Q), attach the right

Connector (A5) to right door (R) by bolt (H4) and flat washer (H6).

Place the big rack (W) and the small rack (X) on the Back Decorative Panel (L), magnetic suction lamp (A2) onto the middle roof (B).

Attach the support bar (B1) to the L/R side panel (J/K) with bolt (H1)