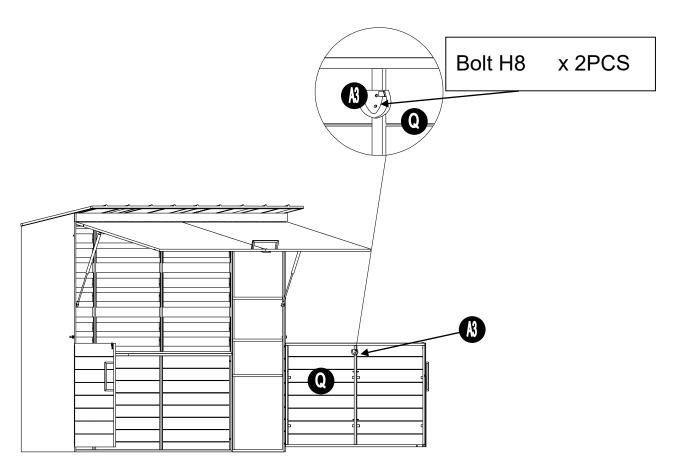

Attach the L/R right Doorknob V to the L/R Door (Q/R), attach Doorknob (A4) to the door (N) by Bolt (H11).

Attach the Remote Holder (A3) to the Right Door (R) by Bolt (H8).

Place remote control (A1) onto remote control holder (A3).