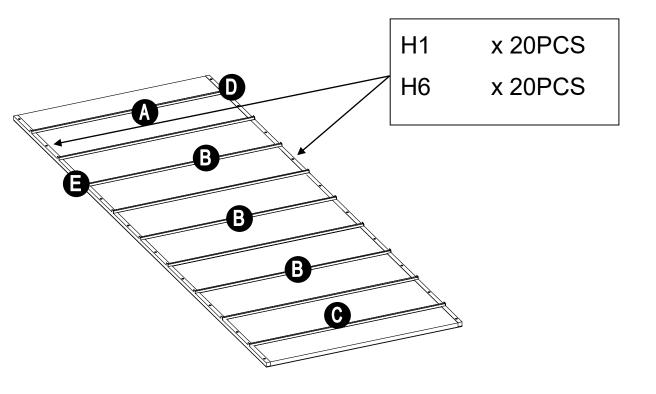

Attach beam (G)to left/right side panel (J/K) by bolt (H2) and washer (H6).

Put roof (A/B/C) on panel (F).

Attach side panel (D/E) to roof (A/B/C/F) by bolt (H1) and washer (H6).

Attach roof (F) to left/right side panel (J/K) by bolt (H2) and washer (H6).