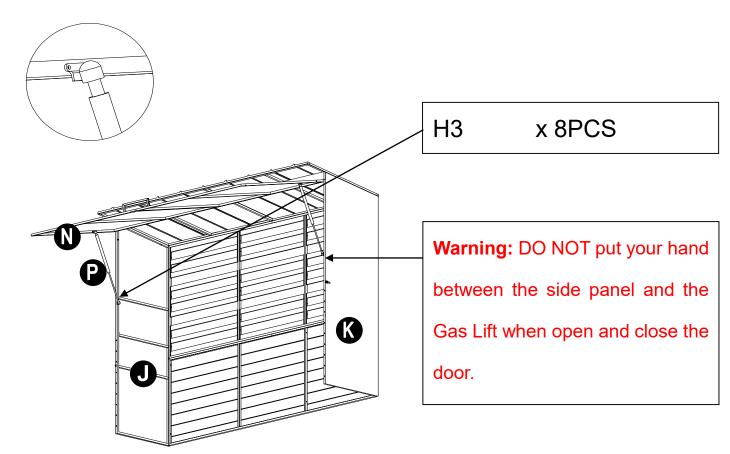

Attach door (N) to beam (G) by bolts (H3).

Attach Gas Lift (P) to the Flip Door (N), the left side panel (J) and the right side panel (K) by Bolt (H3).

Attach the hinge at the left door (Q) and the right door (R) to the left side panel (J) and the right side panel (K) by Bolt (H3) and lock them.