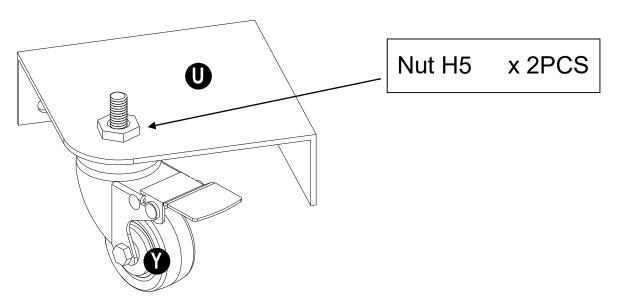

Insert the flowerpot 1 and 2 (S/T) into the hinge at L/R door (Q/R), and then fix the other end of the flowerpot with safty pin.

Attach L/R Universal wheel (Y) to the L/R connector (U/A5), lock them by Nut (H5).

Bolt H4 x 4PCS

Washer H6 x 4PCS

Attach the Left Connector (U) to the left door (Q), attach the right

Connector (A5) to right door (R) by bolt (H4) and flat washer (H6).

Place the big rack (W) and the small rack (X) on the Back Decorative Panel (L), magnetic suction lamp (A2) onto the middle roof (B).