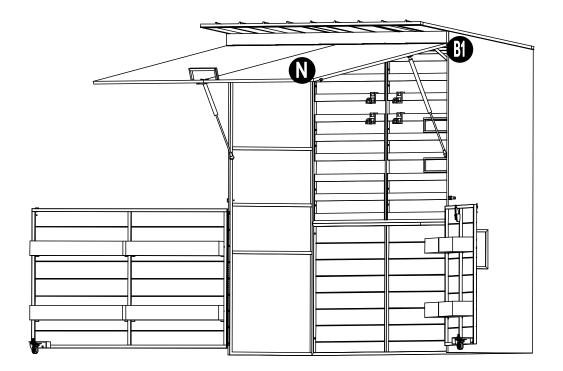

Attach the support bar (B1) to the L/R side panel (J/K) with bolt (H1)

#### **Support Bar instructions:**

Lock the support bar (B1) to ensure the stability of the flip door (N) in case of strong wind.

Attach Left Fixed Flap (B2) to the left door (J), and attach Fixed Flap (B3) to the right door (K) with bolt (H1) and flat washer (H6).