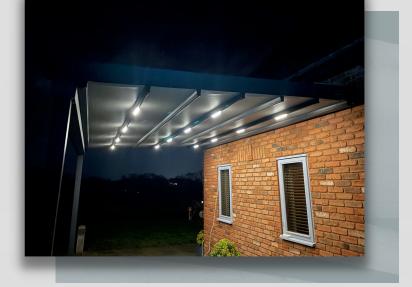

#### **Features**

- Dimmable LED lights.
- · Smooth retractable roof with Somfy motors.
- Polyester pvc canopy which undergoes a polishing process to resist any harsh weather conditions.
- Sophisticated drainage system.
- Automatic length adjusters to prevent any sagging.
- Intelligent remote control operation.