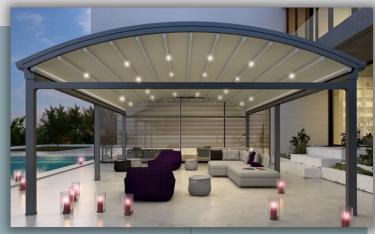

# Why Choose Luna?

Our Luna retractable awnings will create the idyllic atmosphere for you to relax and unwind with its weatherproof features and seamless motorised roof technology!

Produced out of unique injection system aluminium materials, our Luna and Luna Crescent retractable awnings are designed to last a lifetime with a low maintenance guarantee!

#### **Features**

- Dimmable LED lights.
- · Smooth retractable roof with Somfy motors.
- Polyester pvc canopy which undergoes a polishing process to resist any harsh weather conditions.
- Sophisticated drainage system.
- Automatic length adjusters to prevent any sagging.
- Intelligent remote control operation.