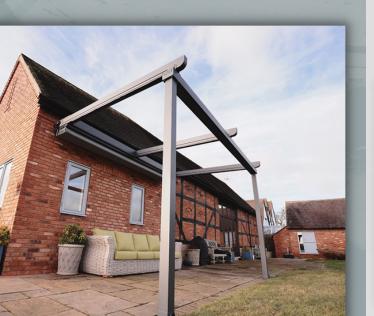

## The Luna

Our bespoke Luna awning designs allow you to have the freedom to create your own personalised retractable awning to fit in your outdoor space!

Our Luna awnings can be any size (even free standing) varying from 3m-10m wide with a 2m-11m projection range to create the perfect outdoor room!

# Why Choose Luna?

Our Luna retractable awnings will create the idyllic atmosphere for you to relax and unwind with its weatherproof features and seamless motorised roof technology!

Produced out of unique injection system aluminium materials, our Luna and Luna Crescent retractable awnings are designed to last a lifetime with a low maintenance guarantee!

## Additional Information

- · Canopy fabric colours: light grey or white.
- Legs are 2.5m in height as standard but can be altered upon installation.
- Slope of roof is 10 degrees.
- All frames are anthracite grey powder coated aluminium (RAL7016).
- All models can be made bespoke with a size up to 10m wide and a projection up to 11m!
- Carefully tested to withstand winds up to 100km/h and a weight of 50kg against rain and snow.