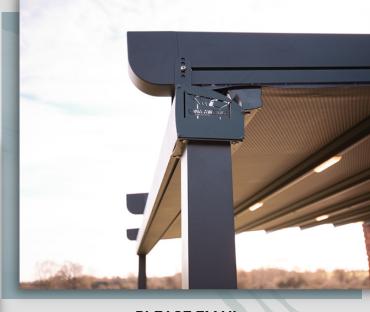

## Additional Information

- · Canopy fabric colours: light grey or white.
- Legs are 2.5m in height as standard but can be altered upon installation.
- Slope of roof is 10 degrees.
- All frames are anthracite grey powder coated aluminium (RAL7016).
- All models can be made bespoke with a size up to 10m wide and a projection up to 11m!
- Carefully tested to withstand winds up to 100km/h and a weight of 50kg against rain and snow.