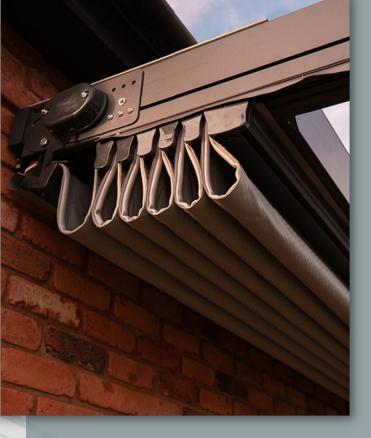

## The Luna

Our bespoke Luna awning designs allow you to have the freedom to create your own personalised retractable awning to fit in your outdoor space!

Our Luna awnings can be any size (even free standing) varying from 3m-10m wide with a 2m-11m projection range to create the perfect outdoor room!

### LUNA RETRACTABLE AWNING

# Why Choose Luna?

Our Luna retractable awnings will create the idyllic atmosphere for you to relax and unwind with its weatherproof features and seamless motorised roof technology!

Produced out of unique injection system aluminium materials, our Luna and Luna Crescent retractable awnings are designed to last a lifetime with a low maintenance guarantee!

#### **Features**

- Dimmable LED lights.
- · Smooth retractable roof with Somfy motors.
- Polyester pvc canopy which undergoes a polishing process to resist any harsh weather conditions.
- Sophisticated drainage system.
- Automatic length adjusters to prevent any sagging.
- Intelligent remote control operation.

## Additional Information

- · Canopy fabric colours: light grey or white.
- Legs are 2.5m in height as standard but can be altered upon installation.
- Slope of roof is 10 degrees.
- All frames are anthracite grey powder coated aluminium (RAL7016).
- All models can be made bespoke with a size up to 10m wide and a projection up to 11m!
- Carefully tested to withstand winds up to 100km/h and a weight of 50kg against rain and snow.