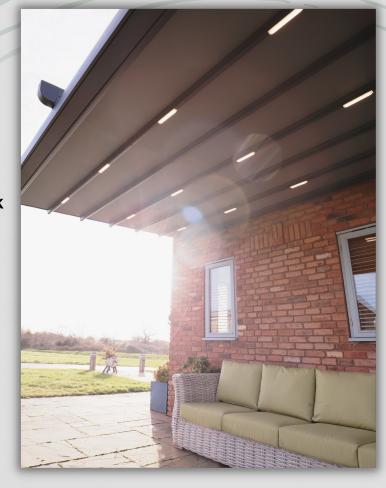

## The Luna

Our bespoke Luna awning designs allow you to have the freedom to create your own personalised retractable awning to fit in your outdoor space!

Our Luna awnings can be any size (even free standing) varying from 3m-10m wide with a 2m-11m projection range to create the perfect outdoor room!

### LUNA RETRACTABLE AWNING

# Why Choose Luna?

Our Luna retractable awnings will create the idyllic atmosphere for you to relax and unwind with its weatherproof features and seamless motorised roof technology!

Produced out of unique injection system aluminium materials, our Luna and Luna Crescent retractable awnings are designed to last a lifetime with a low maintenance guarantee!

#### **Features**

- Dimmable LED lights.
- · Smooth retractable roof with Somfy motors.
- Polyester pvc canopy which undergoes a polishing process to resist any harsh weather conditions.
- Sophisticated drainage system.
- Automatic length adjusters to prevent any sagging.
- Intelligent remote control operation.

## Additional Information

- · Canopy fabric colours: light grey or white.
- Legs are 2.5m in height as standard but can be altered upon installation.
- Slope of roof is 10 degrees.
- All frames are anthracite grey powder coated aluminium (RAL7016).
- All models can be made bespoke with a size up to 10m wide and a projection up to 11m!
- Carefully tested to withstand winds up to 100km/h and a weight of 50kg against rain and snow.