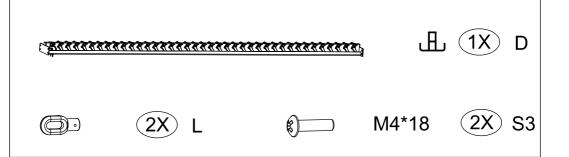

# IM FOR GAL100

3\*3.6\*2.3M

| REF | PCE | PIECE                                             |    | QTY | DIM |
|-----|-----|---------------------------------------------------|----|-----|-----|
|     | A1  |                                                   |    | 2   |     |
|     | A2  |                                                   |    | 2   |     |
|     | В   |                                                   |    | 2   |     |
|     | C1  |                                                   | L  | 1   |     |
|     | C2  | 44444444444444444444                              | L  | 1   |     |
|     | D   | <del>                                      </del> | டி | 1   |     |
|     | F   |                                                   | لج | 64  |     |
|     | G   |                                                   | 7  | 2   |     |
|     | н   |                                                   |    | 4   |     |
|     | J   |                                                   |    | 4   |     |
|     | L   |                                                   |    | 2   |     |

| REF | PCE | PIECE                                               | QTY  | DIM |
|-----|-----|-----------------------------------------------------|------|-----|
|     | R   |                                                     | 1    |     |
|     | S1  | M6*15                                               | 22+2 |     |
|     | S2  | M8*20                                               | 36+2 |     |
|     | S3  | €) M4*18                                            | 2    |     |
|     | S4  |                                                     | 8+1  |     |
|     | T1  |                                                     | 2    |     |
|     | T2  |                                                     | 1    |     |
|     | Т3  | SIIO                                                | 1    |     |
|     |     | Silicone neutral glass glue, purchased by customers |      |     |