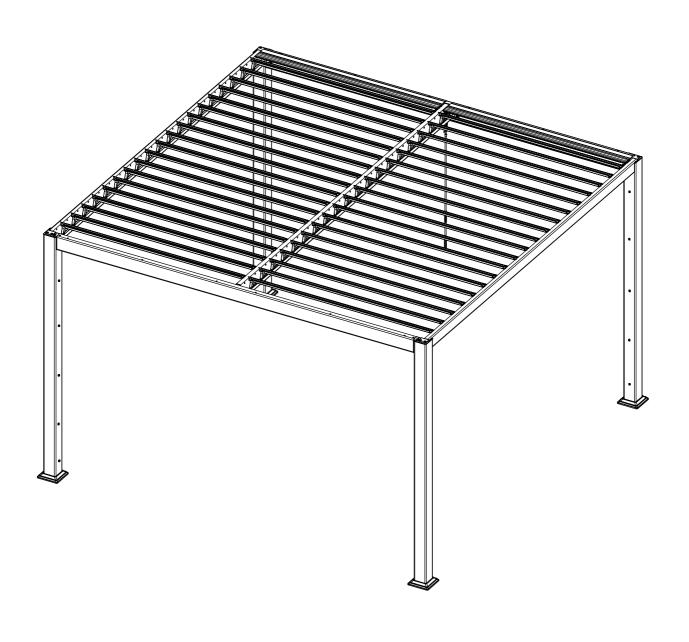

# IM FOR GAL100

3\*3.6\*2.3M



| REF | PCE | PIECE                                             |    | QTY | DIM |
|-----|-----|---------------------------------------------------|----|-----|-----|
|     | A1  |                                                   |    | 2   |     |
|     | A2  |                                                   |    | 2   |     |
|     | В   |                                                   |    | 2   |     |
|     | C1  |                                                   | L  | 1   |     |
|     | C2  | 44444444444444444444                              | L  | 1   |     |
|     | D   | <del>                                      </del> | டி | 1   |     |
|     | F   |                                                   | لج | 64  |     |
|     | G   |