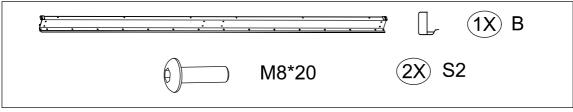

| REF | PCE | PIECE                                               | QTY  | DIM |
|-----|-----|-----------------------------------------------------|------|-----|
|     | R   |                                                     | 1    |     |
|     | S1  | M6*15                                               | 22+2 |     |
|     | S2  | M8*20                                               | 36+2 |     |
|     | S3  | €) M4*18                                            | 2    |     |
|     | S4  |                                                     | 8+1  |     |
|     | T1  |                                                     | 2    |     |
|     | T2  |                                                     | 1    |     |
|     | Т3  | SIIO                                                | 1    |     |
|     |     | Silicone neutral glass glue, purchased by customers |      |     |