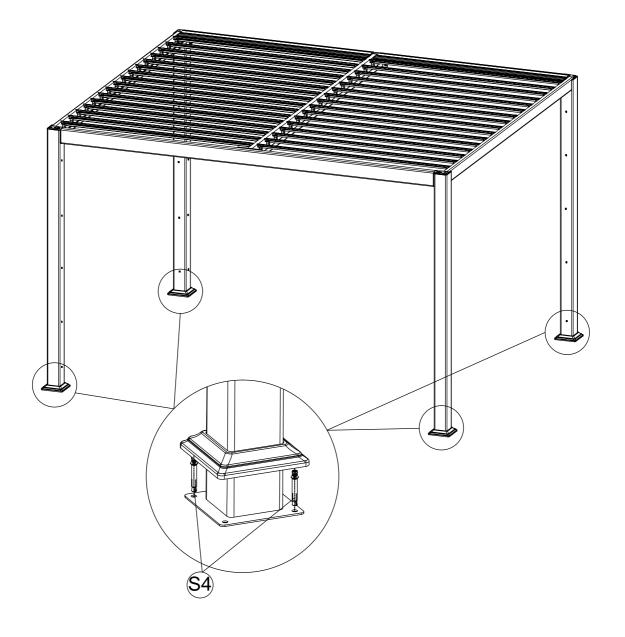

| REF | PCE | PIECE                                               | QTY  | DIM |
|-----|-----|-----------------------------------------------------|------|-----|
|     | R   |                                                     | 1    |     |
|     | S1  | M6*15                                               | 22+2 |     |
|     | S2  | M8*20                                               | 36+2 |     |
|     | S3  | €) M4*18                                            | 2    |     |
|     | S4  |                                                     | 8+1  |     |
|     | T1  |                                                     | 2    |     |
|     | T2  |                                                     | 1    |     |
|     | Т3  | SIIO                                                | 1    |     |
|     |     | Silicone neutral glass glue, purchased by customers |      |     |