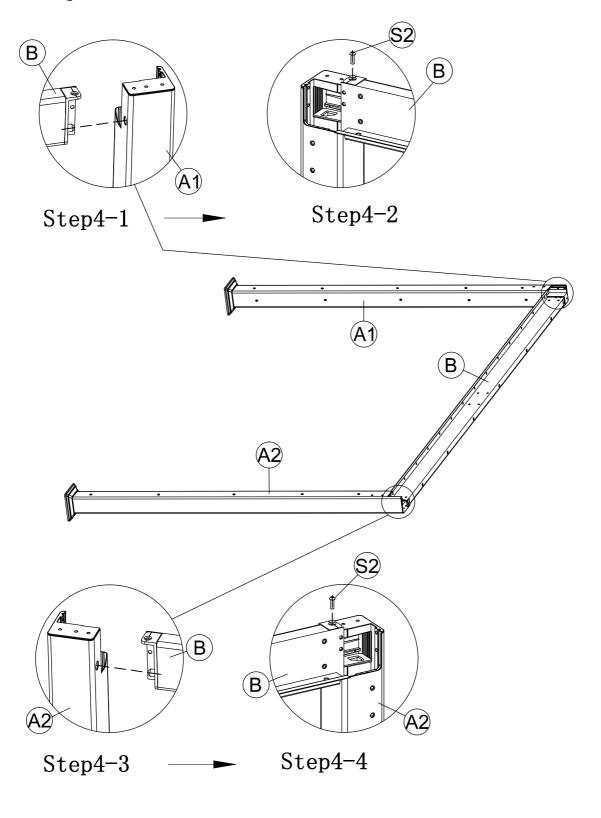

| REF | PCE | PIECE                                               | QTY  | DIM |
|-----|-----|-----------------------------------------------------|------|-----|
|     | R   |                                                     | 1    |     |
|     | S1  | M6*15                                               | 22+2 |     |
|     | S2  | M8*20                                               | 36+2 |     |
|     | S3  | €) M4*18                                            | 2    |     |
|     | S4  |                                                     | 8+1  |     |
|     | T1  |                                                     | 2    |     |
|     | T2  |                                                     | 1    |     |
|     | Т3  | SIIO                                                | 1    |     |
|     |     | Silicone neutral glass glue, purchased by customers |      |     |