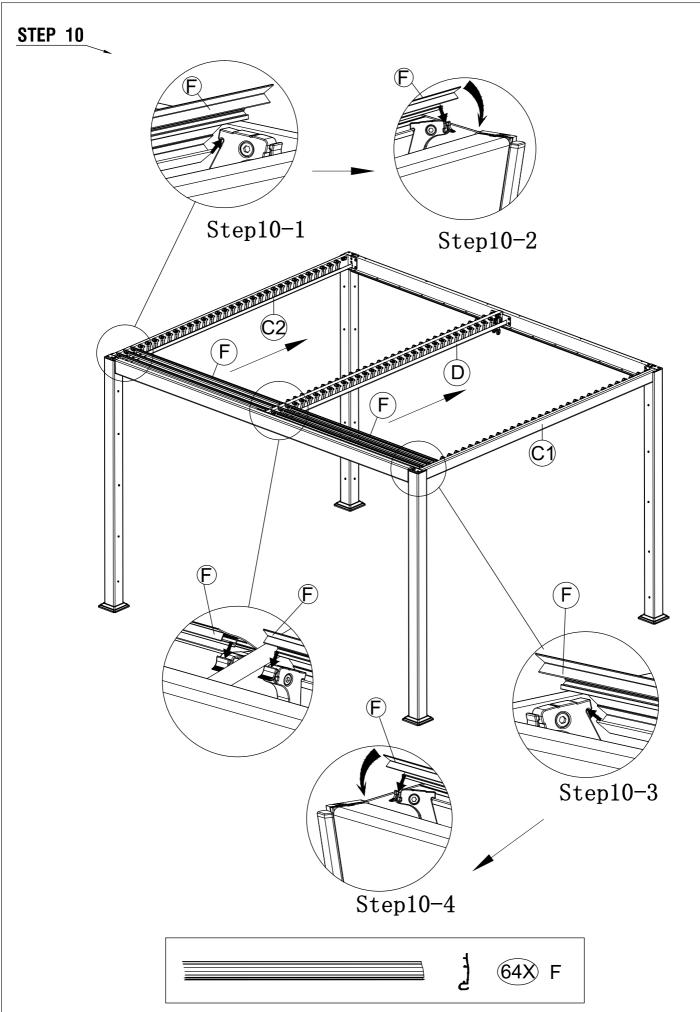

# IM FOR GAL100

3\*3.6\*2.3M

| REF | PCE | PIECE                                             |    | QTY | DIM |
|-----|-----|---------------------------------------------------|----|-----|-----|
|     | A1  |                                                   |    | 2   |     |
|     | A2  |                                                   |    | 2   |     |
|     | В   |                                                   |    | 2   |     |
|     | C1  |                                                   | L  | 1   |     |
|     | C2  | 44444444444444444444                              | L  | 1   |     |
|     | D   | <del>                                      </del> | டி | 1   |     |
|     | F   |                                                   | لج | 64  |     |
|     | G   |                                                   | 7  | 2   |     |
|     | н   |                                                   |    | 4   |     |
|     | J   |                                                   |    | 4   |     |
|     | L   |                                                   |    | 2   |     |