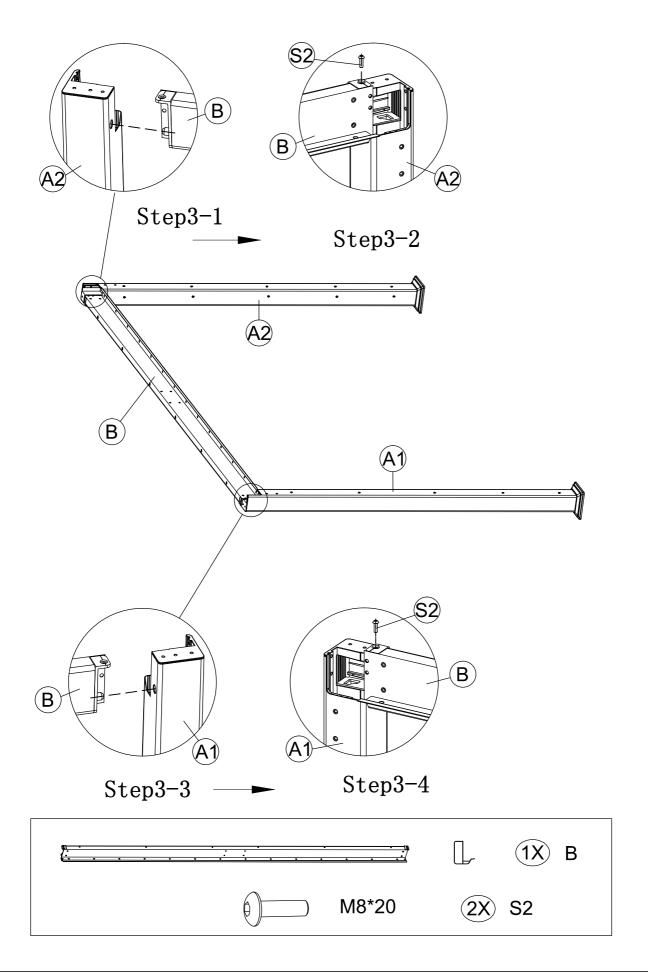

| REF | PCE | PIECE                                               | QTY  | DIM |
|-----|-----|-----------------------------------------------------|------|-----|
|     | R   |                                                     | 1    |     |
|     | S1  | M6*15                                               | 22+2 |     |
|     | S2  | M8*20                                               | 36+2 |     |
|     | S3  | €) M4*18                                            | 2    |     |
|     | S4  |                                                     | 8+1  |     |
|     | T1  |                                                     | 2    |     |
|     | T2  |                                                     | 1    |     |
|     | Т3  | SIIO                                                | 1    |     |
|     |     | Silicone neutral glass glue, purchased by customers |      |     |