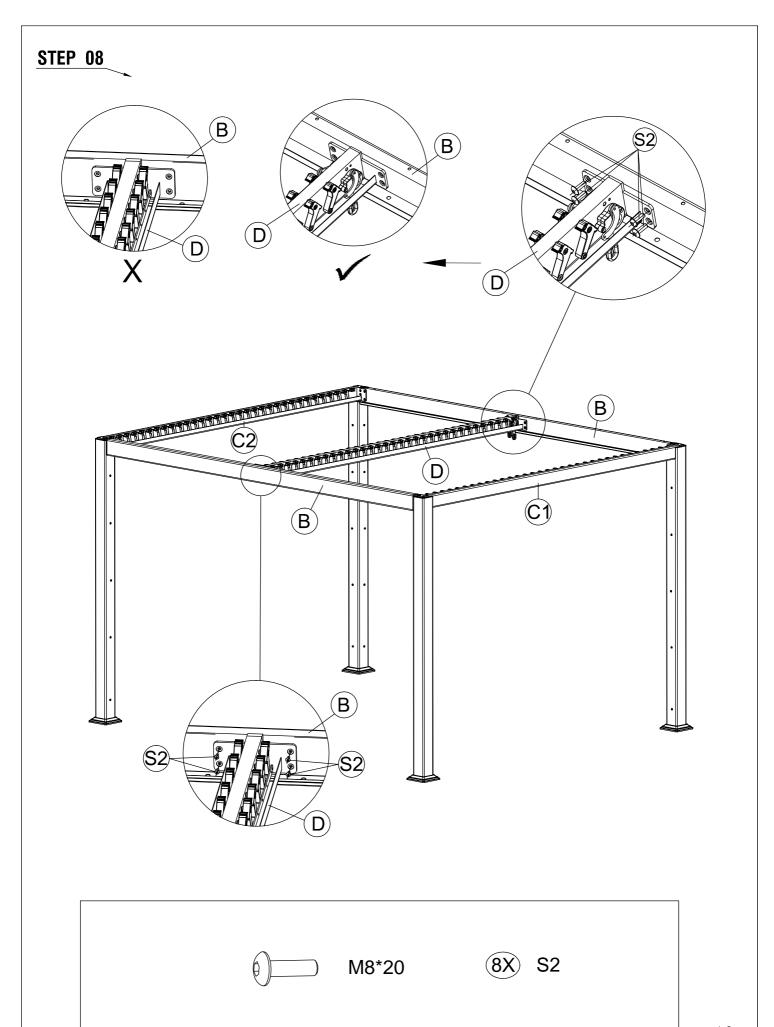

| 1    |     |
|     | S1  | M6*15                                               | 22+2 |     |
|     | S2  | M8*20                                               | 36+2 |     |
|     | S3  | €) M4*18                                            | 2    |     |
|     | S4  |                                                     | 8+1  |     |
|     | T1  |                                                     | 2    |     |
|     | T2  |                                                     | 1    |     |
|     | Т3  | SIIO                                                | 1    |     |
|     |     | Silicone neutral glass glue, purchased by customers |      |     |

















# **STEP 06 B** Step6-1 Step6-2 $\bigcirc$ 1 $\bigcirc$ (6X) S2 M8\*20







Turn the position from picture 1 to picture 2 first, then assemble the shutter.