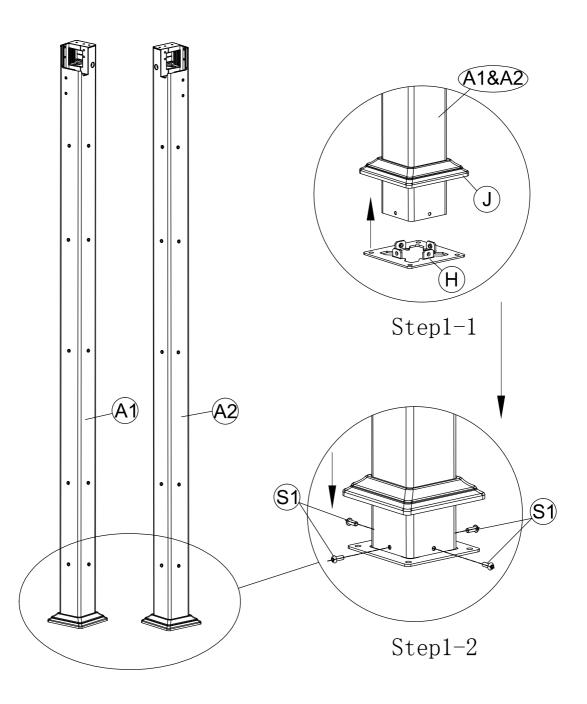

# IM FOR GAL100

3\*3.6\*2.3M

| REF | PCE | PIECE                                             |    | QTY | DIM |
|-----|-----|---------------------------------------------------|----|-----|-----|
|     | A1  |                                                   |    | 2   |     |
|     | A2  |                                                   |    | 2   |     |
|     | В   |                                                   |    | 2   |     |
|     | C1  |                                                   | L  | 1   |     |
|     | C2  | 44444444444444444444                              | L  | 1   |     |
|     | D   | <del>                                      </del> | டி | 1   |     |
|     | F   |                                                   | لج | 64  |     |
|     | G   |                                                   | 7  | 2   |     |
|     | н   |                                                   |    | 4   |     |
|     | J   |                                                   |    | 4   |     |
|     | L   |                                                   |    | 2   |     |

| REF | PCE | PIECE                                               | QTY  | DIM |
|-----|-----|-----------------------------------------------------|------|-----|
|     | R   |                                                     | 1    |     |
|     | S1  | M6*15                                               | 22+2 |     |
|     | S2  | M8*20                                               | 36+2 |     |
|     | S3  | €) M4*18                                            | 2    |     |
|     | S4  |                                                     | 8+1  |     |
|     | T1  |                                                     | 2    |     |
|     | T2  |                                                     | 1    |     |
|     | Т3  | SIIO                                                | 1    |     |
|     |     | Silicone neutral glass glue, purchased by customers |      |     |