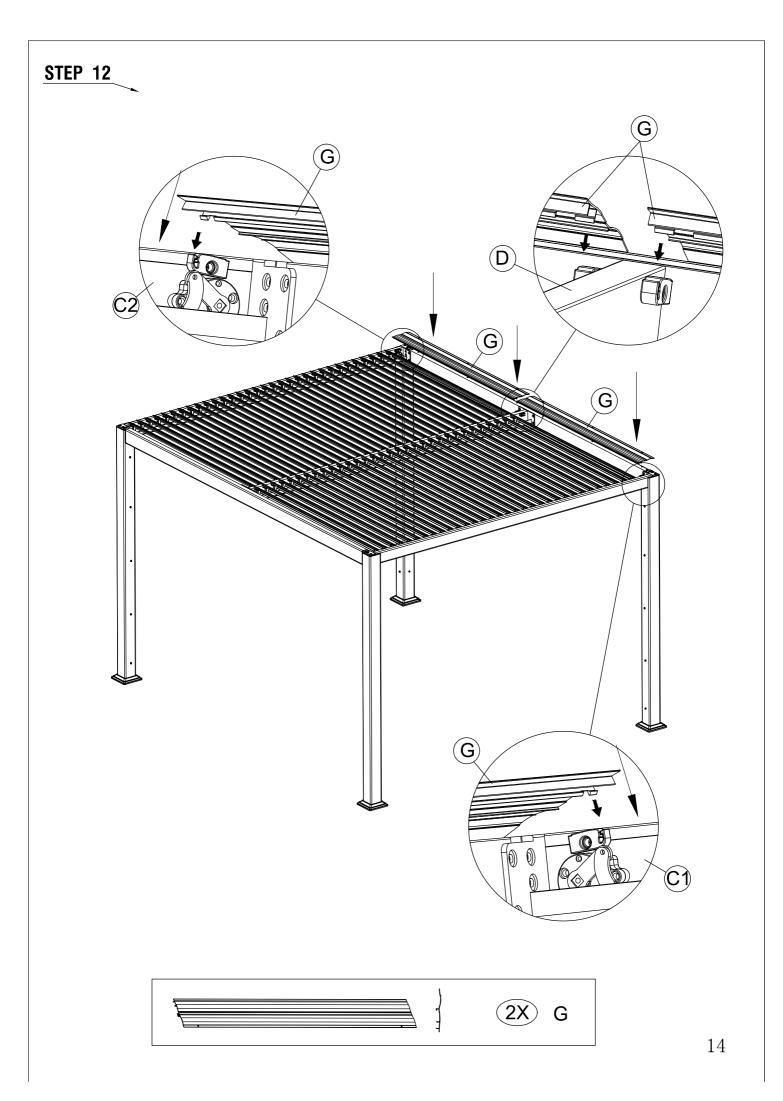

# IM FOR GAL100

3\*3.6\*2.3M

| REF | PCE | PIECE                                             |    | QTY | DIM |
|-----|-----|---------------------------------------------------|----|-----|-----|
|     | A1  |                                                   |    | 2   |     |
|     | A2  |                                                   |    | 2   |     |
|     | В   |                                                   |    | 2   |     |
|     | C1  |                                                   | L  | 1   |     |
|     | C2  | 44444444444444444444                              | L  | 1   |     |
|     | D   | <del>                                      </del> | டி | 1   |     |
|     | F   |                                                   | لج | 64  |     |
|     | G   |                                                   | 7  | 2   |     |
|     | н   |                                                   |    | 4   |     |
|     | J   |                                                   |    | 4   |     |
|     | L   |                                                   |    | 2   |     |