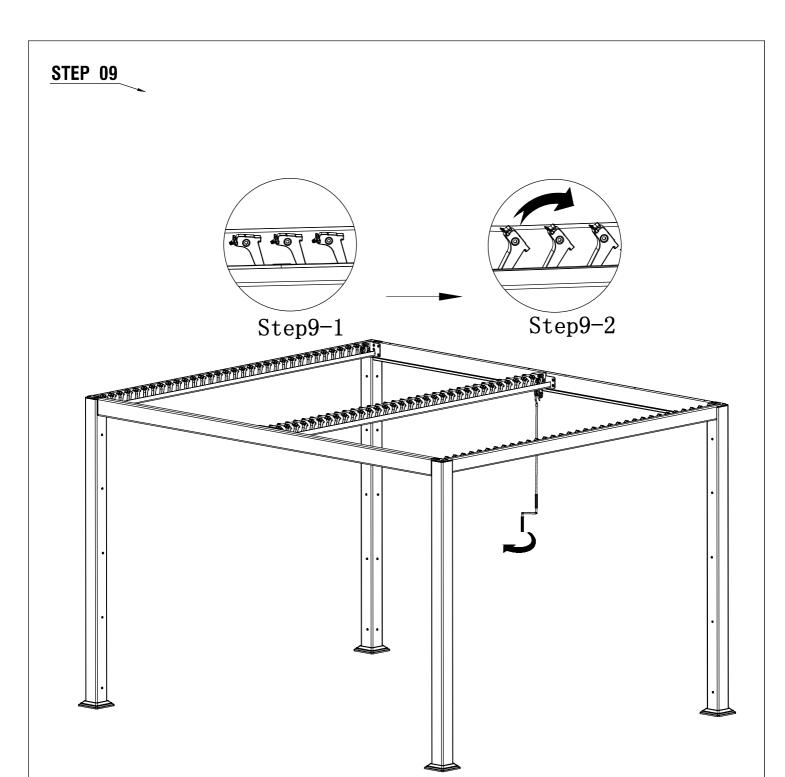

| 1    |     |
|     | S1  | M6*15                                               | 22+2 |     |
|     | S2  | M8*20                                               | 36+2 |     |
|     | S3  | €) M4*18                                            | 2    |     |
|     | S4  |                                                     | 8+1  |     |
|     | T1  |                                                     | 2    |     |
|     | T2  |                                                     | 1    |     |
|     | Т3  | SIIO                                                | 1    |     |
|     |     | Silicone neutral glass glue, purchased by customers |      |     |

















# **STEP 06 B** Step6-1 Step6-2 $\bigcirc$ 1 $\bigcirc$ (6X) S2 M8\*20







Turn the position from picture 1 to picture 2 first, then assemble the shutter.