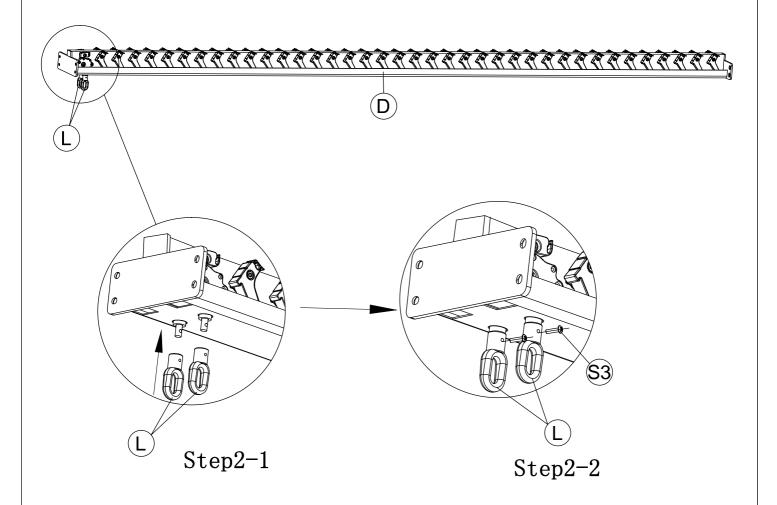

# IM FOR GAL100

3\*3.6\*2.3M

| REF | PCE | PIECE                                             |    | QTY | DIM |
|-----|-----|---------------------------------------------------|----|-----|-----|
|     | A1  |                                                   |    | 2   |     |
|     | A2  |                                                   |    | 2   |     |
|     | В   |                                                   |    | 2   |     |
|     | C1  |                                                   | L  | 1   |     |
|     | C2  | 44444444444444444444                              | L  | 1   |     |
|     | D   | <del>                                      </del> | டி | 1   |     |
|     | F   |                                                   | لج | 64  |     |
|     | G   |                                                   | 7  | 2   |     |
|     | н   |                                                   |    | 4   |     |
|     | J   |                                                   |    | 4   |     |
|     | L   |                                                   |    | 2   |     |

| REF | PCE | PIECE                                               | QTY  | DIM |
|-----|-----|-----------------------------------------------------|------|-----|
|     | R   |                                                     | 1    |     |
|     | S1  | M6*15                                               | 22+2 |     |
|     | S2  | M8*20                                               | 36+2 |     |
|     | S3  | €) M4*18                                            | 2    |     |
|     | S4  |                                                     | 8+1  |     |
|     | T1  |                                                     | 2    |     |
|     | T2  |                                                     | 1    |     |
|     | Т3  | SIIO                                                | 1    |     |
|     |     | Silicone neutral glass glue, purchased by customers |      |     |