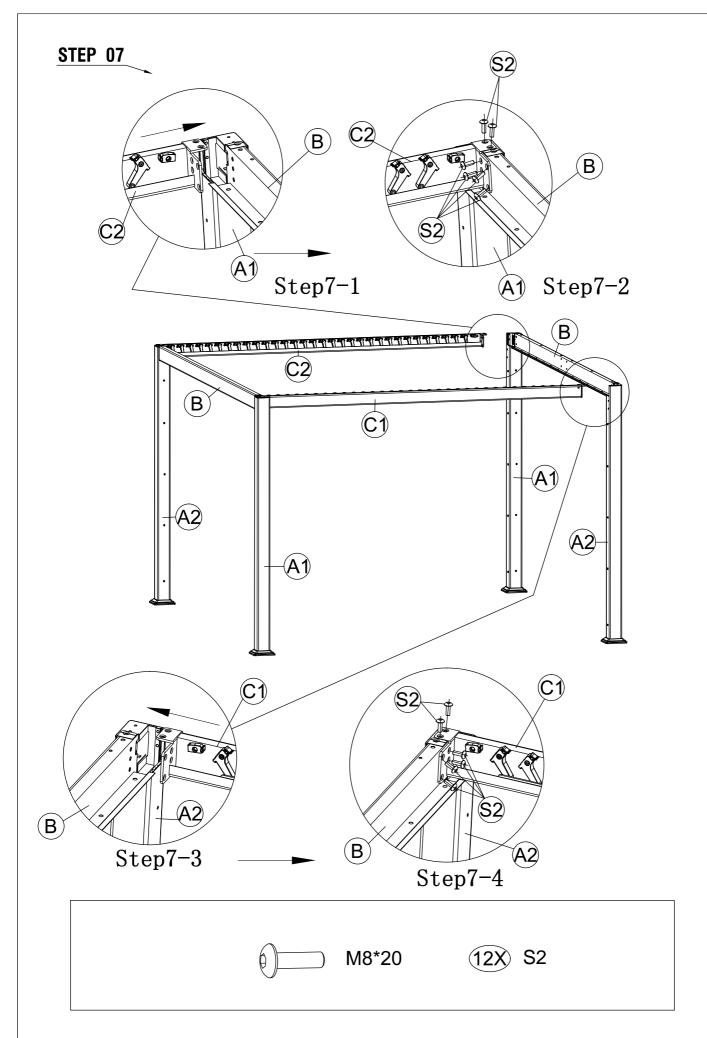

| 1    |     |
|     | S1  | M6*15                                               | 22+2 |     |
|     | S2  | M8*20                                               | 36+2 |     |
|     | S3  | €) M4*18                                            | 2    |     |
|     | S4  |                                                     | 8+1  |     |
|     | T1  |                                                     | 2    |     |
|     | T2  |                                                     | 1    |     |
|     | Т3  | SIIO                                                | 1    |     |
|     |     | Silicone neutral glass glue, purchased by customers |      |     |

















# **STEP 06 B** Step6-1 Step6-2 $\bigcirc$ 1 $\bigcirc$ (6X) S2 M8\*20







Turn the position from picture 1 to picture 2 first, then assemble the shutter.