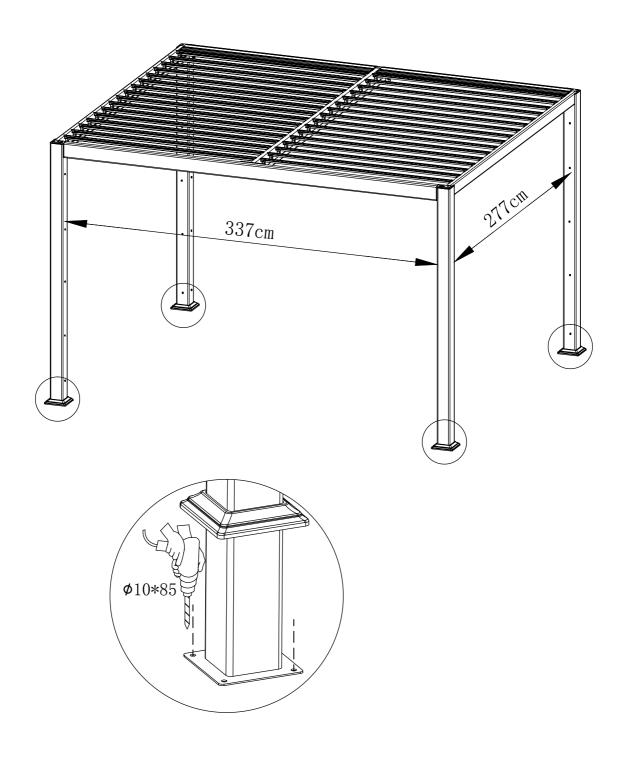

# IM FOR GAL100

3\*3.6\*2.3M

| REF | PCE | PIECE                                             |    | QTY | DIM |
|-----|-----|---------------------------------------------------|----|-----|-----|
|     | A1  |                                                   |    | 2   |     |
|     | A2  |                                                   |    | 2   |     |
|     | В   |                                                   |    | 2   |     |
|     | C1  |                                                   | L  | 1   |     |
|     | C2  | 44444444444444444444                              | L  | 1   |     |
|     | D   | <del>                                      </del> | டி | 1   |     |
|     | F   |                                                   | لج | 64  |     |
|     | G   |                                                   | 7  | 2   |     |
|     | н   |                                                   |    | 4   |     |
|     | J   |                                                   |    | 4   |     |
|     | L   |                                                   |    | 2   |     |