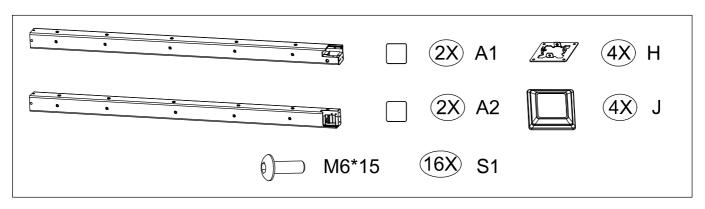

# IM FOR GAL100

3\*3.6\*2.3M

| REF | PCE | PIECE                                             |    | QTY | DIM |
|-----|-----|---------------------------------------------------|----|-----|-----|
|     | A1  |                                                   |    | 2   |     |
|     | A2  |                                                   |    | 2   |     |
|     | В   |                                                   |    | 2   |     |
|     | C1  |                                                   | L  | 1   |     |
|     | C2  | 44444444444444444444                              | L  | 1   |     |
|     | D   | <del>                                      </del> | டி | 1   |     |
|     | F   |                                                   | لج | 64  |     |
|     | G   |                                                   | 7  | 2   |     |
|     | н   |                                                   |    | 4   |     |
|     | J   |                                                   |    | 4   |     |
|     | L   |                                                   |    | 2   |     |

| REF | PCE | PIECE                                               | QTY  | DIM |
|-----|-----|-----------------------------------------------------|------|-----|
|     | R   |                                                     | 1    |     |
|     | S1  | M6*15                                               | 22+2 |     |
|     | S2  | M8*20                                               | 36+2 |     |
|     | S3  | €) M4*18                                            | 2    |     |
|     | S4  |                                                     | 8+1  |     |
|     | T1  |                                                     | 2    |     |
|     | T2  |                                                     | 1    |     |
|     | Т3  | SIIO                                                | 1    |     |
|     |     | Silicone neutral glass glue, purchased by customers |      |     |