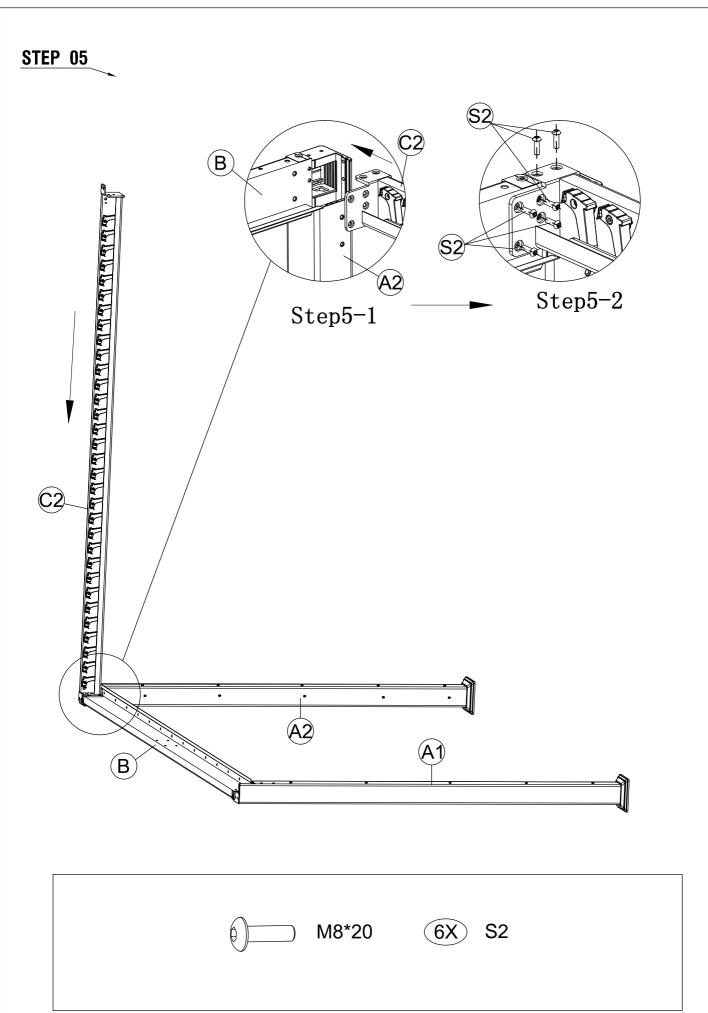

-----------------------------------------|------|-----|
|     | R   |                                                     | 1    |     |
|     | S1  | M6*15                                               | 22+2 |     |
|     | S2  | M8*20                                               | 36+2 |     |
|     | S3  | €) M4*18                                            | 2    |     |
|     | S4  |                                                     | 8+1  |     |
|     | T1  |                                                     | 2    |     |
|     | T2  |                                                     | 1    |     |
|     | Т3  | SIIO                                                | 1    |     |
|     |     | Silicone neutral glass glue, purchased by customers |      |     |

















# **STEP 06 B** Step6-1 Step6-2 $\bigcirc$ 1 $\bigcirc$ (6X) S2 M8\*20







Turn the position from picture 1 to picture 2 first, then assemble the shutter.