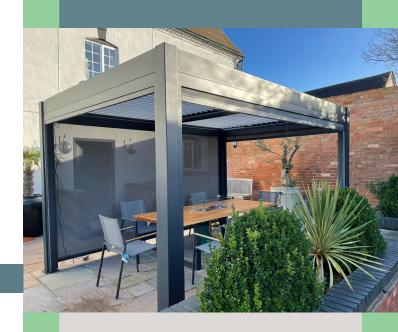

## THE NEW ECLIPSE RANGE

Our Eclipse gazebos are revolutionising the way you can make the most out of your garden space!

This design is much more than just a gazebo. With its stylish and innovative powder coated aluminium frame and elegant textilene pull down screens, this will certainly be the centre of attention in your outdoor area!

### THE SIDE SCREENS

With our Eclipse gazebos, they are all fitted with rain and wind proof textilene screens which are fully equipped with a locking system at the bottom.

These screens are beautifully finished with a fresh dark grey shade to compliment the elegant design of the Eclipse frame.

Made from textilene PVC coated fabric, these screens are not only incredibly strong but are resistant to fire, mildew and extreme hot and cold temperatures!

These screens can hold at any height and require minimal to no maintenance when exposed to the outdoor elements!