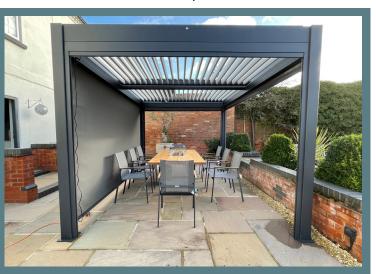

# THE ECLIPSE GAZEBO

## THE NEW ECLIPSE RANGE

Our Eclipse gazebos are revolutionising the way you can make the most out of your garden space!

This design is much more than just a gazebo. With its stylish and innovative powder coated aluminium frame and elegant textilene pull down screens, this will certainly be the centre of attention in your outdoor area!

### WHY THE ECLIPSE?

The Eclipse gazebo is versatile and sophisticated within any area whether it is commercial or domestic. It will certainly make your outdoor area perfect for relaxing with friends or hosting your evening gatherings with its motorised roof and weather resistant screens!

### **MOTORISED LED ROOF**

The motorised LED roof is the main feature of our Eclipse range due to its smooth and refined mechanism which is opened by either a remote control or fixed switch. With our larger sizes (3m x 4m, 5m x 3.5m, 6m x 3m) this roof is split into two sections which are independent from each other meaning that you have the freedom to control them separately! Fitted with LED lights and traffic white louvers, this roof emits style and beauty when illuminated in the night sky for the most mesmerising display.

### THE SIDE SCREENS

With our Eclipse gazebos, they are all fitted with rain and wind proof textilene screens which are fully equipped with a locking system at the bottom.

These screens are beautifully finished with a fresh dark grey shade to compliment the elegant design of the Eclipse frame.