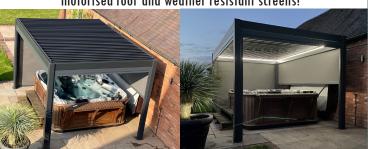

### WHY THE ECLIPSE?

The Eclipse gazebo is versatile and sophisticated within any area whether it is commercial or domestic. It will certainly make your outdoor area perfect for relaxing with friends or hosting your evening gatherings with its motorised roof and weather resistant screens!

### THE SIDE SCREENS

With our Eclipse gazebos, they are all fitted with rain and wind proof textilene screens which are fully equipped with a locking system at the bottom.

These screens are beautifully finished with a fresh dark grey shade to compliment the elegant design of the Eclipse frame.

Made from textilene PVC coated fabric, these screens are not only incredibly strong but are resistant to fire, mildew and extreme hot and cold temperatures!

These screens can hold at any height and require minimal to no maintenance when exposed to the outdoor elements!