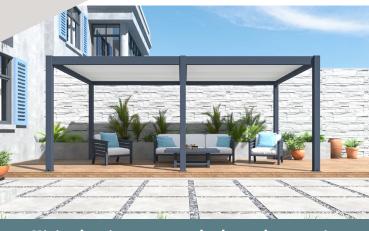

# THE ECLIPSE GAZEBO

## THE NEW ECLIPSE RANGE

Our Eclipse gazebos are revolutionising the way you can make the most out of your garden space!

This design is much more than just a gazebo. With its stylish and innovative powder coated aluminium frame and elegant textilene pull down screens, this will certainly be the centre of attention in your outdoor area!

### WHY THE ECLIPSE?

The Eclipse gazebo is versatile and sophisticated within any area whether it is commercial or domestic. It will certainly make your outdoor area perfect for relaxing with friends or hosting your evening gatherings with its motorised roof and weather resistant screens!