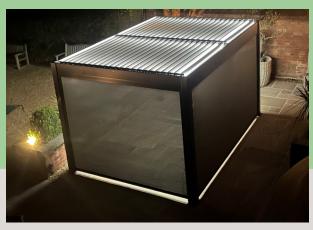

### **MOTORISED LED ROOF**

The motorised LED roof is the main feature of our Eclipse range due to its smooth and refined mechanism which is opened by either a remote control or fixed switch. With our larger sizes (3m x 4m, 5m x 3.5m, 6m x 3m) this roof is split into two sections which are independent from each other meaning that you have the freedom to control them separately! Fitted with LED lights and traffic white louvers, this roof emits style and beauty when illuminated in the night sky for the most mesmerising display.

### THE SIDE SCREENS

With our Eclipse gazebos, they are all fitted with rain and wind proof textilene screens which are fully equipped with a locking system at the bottom.

These screens are beautifully finished with a fresh dark grey shade to compliment the elegant design of the Eclipse frame.