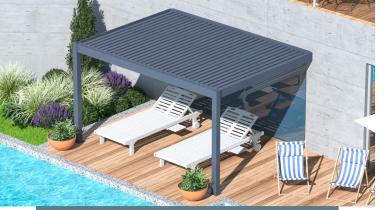

# THE ECLIPSE GAZEBO

## THE NEW ECLIPSE RANGE

Our Eclipse gazebos are revolutionising the way you can make the most out of your garden space!

This design is much more than just a gazebo. With its stylish and innovative powder coated aluminium frame and elegant textilene pull down screens, this will certainly be the centre of attention in your outdoor area!

### WHY THE ECLIPSE?

The Eclipse gazebo is versatile and sophisticated within any area whether it is commercial or domestic. It will certainly make your outdoor area perfect for relaxing with friends or hosting your evening gatherings with its motorised roof and weather resistant screens!

### **MOTORISED LED ROOF**

The motorised LED roof is the main feature of our Eclipse range due to its smooth and refined mechanism which is opened by either a remote control or fixed switch. With our larger sizes (3m x 4m, 5m x 3.5m, 6m x 3m) this roof is split into two sections which are independent from each other meaning that you have the freedom to control them separately! Fitted with LED lights and traffic white louvers, this roof emits style and beauty when illuminated in the night sky for the most mesmerising display.