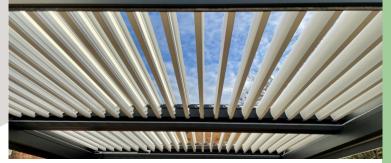

### **MOTORISED LED ROOF**

The motorised LED roof is the main feature of our Eclipse range due to its smooth and refined mechanism which is opened by either a remote control or fixed switch. With our larger sizes (3m x 4m, 5m x 3.5m, 6m x 3m) this roof is split into two sections which are independent from each other meaning that you have the freedom to control them separately! Fitted with LED lights and traffic white louvers, this roof emits style and beauty when illuminated in the night sky for the most mesmerising display.